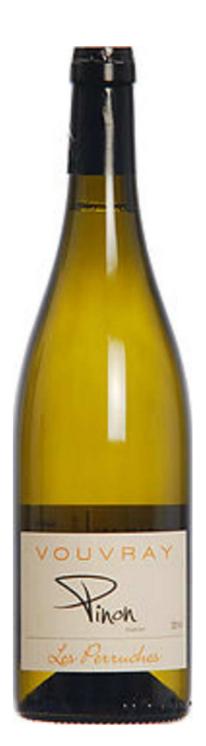

# VOUVRAY LES PERRUCHES DEMI-SEC / DAMIEN PINON / 2017 / LOIRE / FRANCE

+44 (0)20 3490 1210 | hello@graftwine.co.uk | www.graftwine.co.uk | @GraftWine

#### TASTING NOTE

Aromas of stewed and exotic fruits. The palate is rich with mango and passion fruit notes and a sweet finish.

## FACTS + STATS

| WINEMAKER     | DAMIEN PINON      |
|---------------|-------------------|
| VARIETIES     | 100% CHENIN BLANC |
| APPELLATION   | LOIRE             |
| CLOSURE       | NATURAL CORK      |
| ALCOHOL       | 10.5%             |
| SUGAR         | 10 G/L            |
| TOTAL ACIDITY | 5 G/L             |
| BIODYNAMIC    | NO                |
| VEGAN         | YES               |
| VEGETARIAN    | YES               |
| TOTAL SULPHUR | 66 MG/L           |
| CASE SIZE     | 6                 |